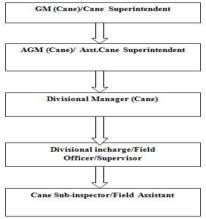

# 2.10 rganization chart of cane section

The field Assistant of Sugar industry contacts the farmers and takes the measurement of area of plantation of sugar cane by individual farmers and made the agreement between the farmers and the sugar industry. Then the action will be taken to provide financial assistance tie-up with Banks.

Once the agreement has made between the farmer and the company all the information are uploaded in the system and the data has been transferred to all the cane sections which is shown in the organization chart above. In the meantime ID number is allotted to each ryot who made the agreement. This is the unique ID number given to particular ryot which is non-transferrable and this will be continued till the death of the farmer unless the rights/ documents are transferred to party's wife or children.