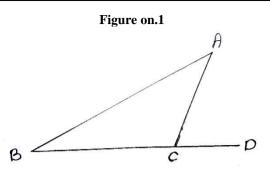

On the figure no. 1 AC is velocity on time which is standing on BC on a obtuse angle. And BC is the space. There's BC is less than BD. And BD is the speed of light. And AB is our velocity on space and time. Because of we run on the speed of light in space and time, so AB is equals to BD. And when the BC increases, the AC decreases and when the BC decreases the AC increases. But the AB is always constant and equals to c.