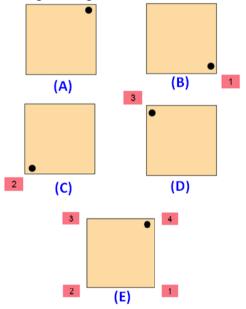

For Example – How many calls come in single months – means total no. calls can be infinite but infinite does not mean we cannot count.

In abstract algebra -

What is the order of rotational-symmetry of a square?

Solution:

Please look at the images of the square in the order A, B, C, D and E. A is the original image. The images B, C, D and E are generated by rotating the original image A.

When we look at the above images of square, it fits on to itself 4 times during a full rotation of 360 degrees.

Hence, a square has rotational symmetry of order 4.

Here is a group of discrete symmetries depends on E (Electromagnetic Field) and U (Internal Energy) related it's meaning to the word or words of summarized conduct, interview, and hold dates. We can rearrange all of the words to symmetrical world. It should be symmetry transformation on 360 degrees.