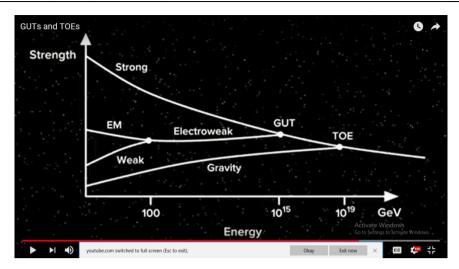

Our fundamental forces are gravity, electromagnetism, strong nuclear force, weak nuclear force. Higgs B... is fifth force  $\rightarrow$  is a reason why two different forces has different phenomenon but the join force is

electro weak.

Naturally scientists wonder if the seemingly independent remaining forces.

The Gravity, the Strong Nuclear Force, and Electro Weak Force.

If we look strong, weak, and Electromagnetic force. We find them the strength depend on the energy which we studied some getting hyper...unification is natural some getting stronger and some getting and the most provocative incidence. The strength of three forces becomes the same as the single energy.

The energy of these peoples is extremely high. Specification 10 to the power of 15 which 100 billion times higher energy particle accelerator ever built.

According to second law – "Entropy always increase". Gases are always around you, but the molecules of a gas are much farther apart than the molecules in a liquid. If a gas has an odor, you'll often be able to smell it before you can see it.