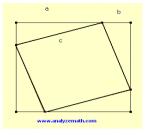

The theorem of Pythagoras – for a right – angled triangle the square on the hypotenuse is equal to the sum of the squares on the other two sides. The sum of the angles of a triangle is equal to two right angles.

Simple Proofs of Pythagorean Theorem

In the figure below are shown two squares whose sides are a + b and c. let us write that the area of the large square is the area of the small square plus the total area of all 4 congruent right triangles in the corners of the large square.

 $(a+b)^2 = c^2 + 4 (1/2) (a*b)$ 

Expand the left hand side of the above equality, and simplify the last term on the right

 $a^{2} + b^{2} + 2 a^{*}b = c^{2} + 2 a^{*}b$ 

Simplify to obtain  $a^2 + b^2 = c^2$ a and b are the sides of the right triangle and c is its hypotenuse.