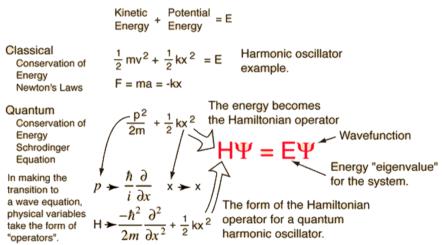

## SCHRODINGER EQUATION

The Schrodinger equation plays the role of Newton's laws and conservation of energy in classical mechanics i.e., it predicts the future behavior of a dynamic system. It is a wave equation in terms of the wave function which predicts analytically and precisely the probability of events or outcome. The detailed outcome is not strictly determined, but given a large number of events, the Schrodinger equation will predict the distribution of results.

The kinetic and potential energies are transformed into the Hamiltonian which acts upon the wave function to generate the evolution of the wave function in time and space. The Schrodinger equation gives the quantized energies of the system and gives the form of the wave function so that other properties may be calculated.