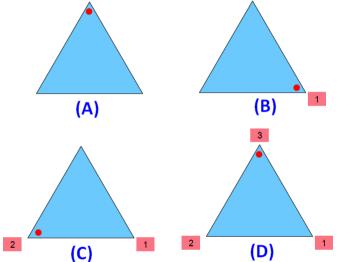

**In Abstract algebra**, a field is an algebraic structure with notions of addition, subtraction, multiplication, and division, satisfying certain axioms.

We know that the order of rotational symmetry of an equilateral triangle

As explained in the definition, we have to check how many times an equilateral triangle fits on to itself during a full rotation of 360 degrees.

Please look at the images of the equilateral triangle in the order A, B and C. A is the original image. The images B and C are generated by rotating the original image A.

When we look at the above images of equilateral triangle, it fits on to itself 3 times during a full rotation of 360 degrees.

Hence, an equilateral triangle has rotational symmetry of order 3.

In Physics -