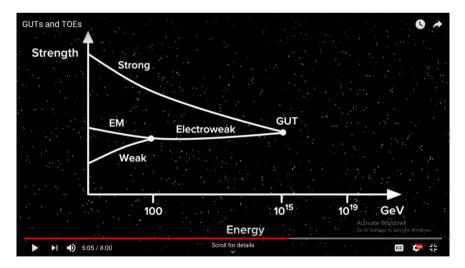

Our fundamental forces are gravity, electromagnetism, strong nuclear force, weak nuclear force. Higgs B... is fifth force  $\rightarrow$  is a reason why two different forces has different phenomenon but the join force is

electro weak.

Naturally scientists wonder if the seemingly independent remaining forces.

The Gravity, the Strong Nuclear Force, and Electro Weak Force.

If we look strong, weak, and Electromagnetic force. We find them the strength depend on the energy which we studied some getting hyper...unification is natural some getting stronger and some getting and the most provocative incidence. The strength of three forces becomes the same as the single energy.

The energy of these peoples is extremely high. Specification 10 to the power of 15 which 100 billion times higher energy particle accelerator ever built.

According to second law – "Entropy always increase". Gases are always around you, but the molecules of a gas are much farther apart than the molecules in a liquid. If a gas has an odor, you'll often be able to smell it before you can see it.