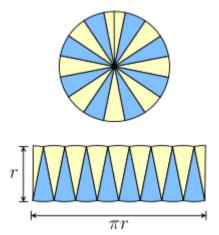

As we know that -

We know, Area of Circle =  $\pi$  r<sup>2</sup> Therefore we can Proof of Area of circle by below steps -Step 1 - Chop area into 4 quarters and then rearrange the figure. Step 2 – Repeat with 8 slices and then rearrange figure.

Step 3 – Repeat with more slices and takes to infinity, break infinite pieces and break and rearrange. Practically not possible but we can imagine.

 $2\pi r$ 

When we take infinity concept, we will find the shape of rectangle. Now we can easily proof the area of circle : Area of a Limit is LxB